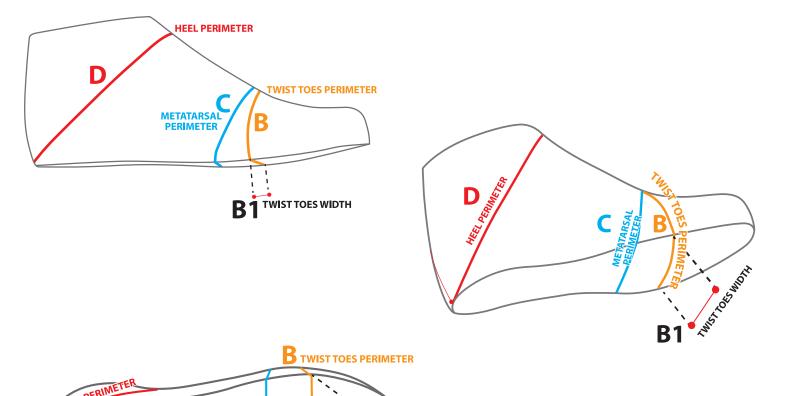

## Sizing verification

Before placing your order, please double check what size you need to order by making reference to the chart below:

A: OVERALL LENGTH

B:TWIST TOES PERIMETER (circumference)

**B1: TWIST TOES WIDTH** 

C: METATARSAL PERIMETER / ANATOMIC BALL (circumference)

D: HIGH INSTEP / HEEL PERIMETER (circumference)