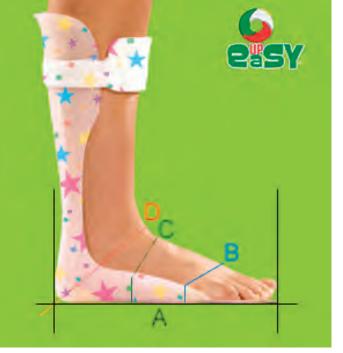

## **VERIFY YOUR SIZE**

## Sizing verification

Before placing your order, please double check what size you need to order by making reference to the chart below:

A: OVERALL LENGTH

B:TWIST TOES PERIMETER (circumference)

**B1: TWIST TOES WIDTH** 

C: METATARSAL PERIMETER / ANATOMIC BALL (circumference)

D: HIGH INSTEP / HEEL PERIMETER (circumference)